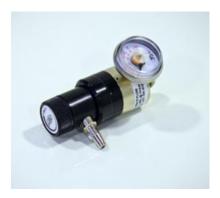

## Variflow Regulator

This Variflow Regulator fits our 112, 103, 60 and 34 Litre non-refillable cylinders with a C10 valve.

## **Specifications**

Inlet: C10 (5/8"-18 UNF) Maximum Inlet Pressure: 1000 psig (70 bar) Flow Rate: 0-3Lt/min or 0-5Lt/min Weight: 0.8 lb (0.36 kg)

## **Materials**

Available in brass and stainless steel construction.

## **Features**

It features an on/off knob.

Has a cylinder pressure gauge.

Screws on easily by hand, no tools required.

Adjustable in increments up to 3Lt or 5Lt per minute.