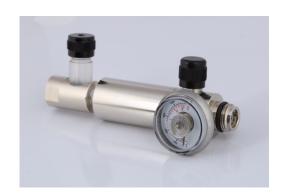

## **Septum Regulator C10**

This Septum Regulator fits our 112, 103, 60 and 34 Litre non-refillable cylinders with C10 valves.

### **Specifications**

Inlet: C10 (5/8"-18 UNF) Outlet: Syringe Septum

Maximum Inlet Pressure: 1000 psig (70 bar) Delivery Gauge Range: 0-1500 psig (100 bar)

Weight: 0.4 lb (0.2 kg)

### **Materials**

Available in brass and stainless steel construction.

# **Features**

It features an on/off knob.

Screws on easily by hand, no tools required.

Has a built in septum for easy extraction with a syringe.