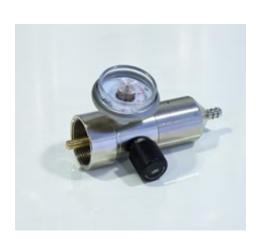

# **Fixed Flow Regulator (Model FF120)**

This Fixed-Flow Regulator is designed specially to fit the 34 Litre Steel Non-Refillable Cylinder, which has a CGA 600 connection.

# **Specifications**

Inlet: CGA 600

Outlet: 3/16" Barb / 4.8mm

Maximum Inlet Pressure: 500 psig (35 bar) Maximum Outlet Pressure: 20 psig (1.4 bar) Delivery Gauge Range: 0-500 psig (35bar)

Flow Rate: 0.5lt/min Weight: 0.28 kg (0.6 lb)

# **Materials**

Body: Brass

Bonnet: Nickel Plated Brass

Piston: Brass Seat: PTFE

Also available in stainless steel

### **Features**

It features an on/off knob.

Has a cylinder pressure gauge.

Screws on easily by hand, no tools required.

Preset flow, no adjustment required.