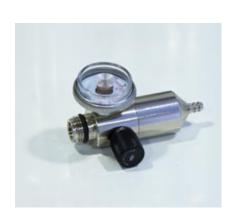

# Fixed Flow Regulator (Model FF100)

This Fixed-Flow Regulator fits our 112, 103, 60 and 34 Litre non-refillable cylinders with a C10 valve.

# **Specifications**

Inlet: C10 (5/8"-18 UNF) Outlet: 3/16" Barb / 4.8mm

Maximum Inlet Pressure: 1000 psig (70 bar) Maximum Outlet Pressure: 60 psig (4.1 bar) Delivery Gauge Range: 0-1000 psig (70 bar)

Flow Rate: 0.5lt, 1.0 and 1.5lt/min

Weight: 0.5 lb (0.24 kg)

# **Materials**

Body: Brass

Bonnet: Nickel Plated Brass

Piston: Brass Seat: PTFE

Also available in stainless steel

## **Features**

It features an on/off knob.

Has a cylinder pressure gauge.

Screws on easily by hand, no tools

required.

Preset flow, no adjustment required.